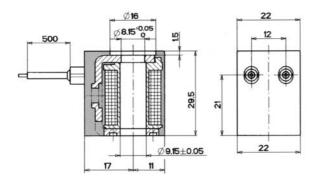

Coil types MA 22 L (flying leads version) are not grounded, please take national safety regulations into consideration!

| Туре            | Voltage | Ampere | Power consumption | Connection                       |
|-----------------|---------|--------|-------------------|----------------------------------|
| MA 22 12 DC     | 12 V =  | 250 mA | 3W                | Industryform type B (DIN 436 50) |
| MA 22 24 DC     | 24 V =  | 125 mA | 3W                | Industryform type B (DIN 436 50) |
| MA 22 L7 24 DC  | 24 V =  | 125 mA | 3W                | Flying leeds 700mm               |
| MA 22 48 DC     | 48 V =  | 62 mA  | 3W                | Industryform type B (DIN 436 50) |
| MA 22 55 DC     | 55 V =  | 55 mA  | 3W                | Industryform type B (DIN 436 50) |
| MA 22 L5 55 DC  | 55 V =  | 55 mA  | 3W                | Flying leeds 500mm               |
| MA 22 115 DC    | 115 V = | 26 mA  | 3W                | Industryform type B (DIN 436 50) |
| MA 22 L5 115 DC | 115 V = | 26 mA  | 3W                | Flying leeds 500mm               |
| MA 22 24 AC     | 24 V ~  | 200 mA | 5 VA              | Industryform type B (DIN 436 50) |
| MA 22 48 AC     | 48 V ~  | 100 mA | 5 VA              | Industryform type B (DIN 436 50) |
| MA 22 L7 48 AC  | 48 V ~  | 100 mA | 5 VA              | Flying leeds 700mm               |
| MA 22 96 AC     | 96 V ~  | 50 mA  | 5 VA              | Industryform type B (DIN 436 50) |
| MA 22 110 AC    | 110 V ~ | 45 mA  | 5 VA              | Industryform type B (DIN 436 50) |
| MA 22 L5 110 AC | 110 V ~ | 45 mA  | 5 VA              | Flying leeds 500mm               |
| MA 22 230 AC    | 230 V ~ | 22 mA  | 5 VA              | Industryform type B (DIN 436 50) |
| MA 22 L5 230 AC | 230 V ~ | 22 mA  | 5 VA              | Flying leeds 500mm               |