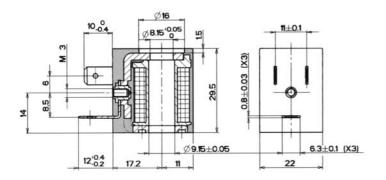

22 mm coils for valves type MH, MNH and MOH; the 22 mm valves programm.

Housing: heat resistant bobbin moulded with 30% glass filled thermoplastic polyester material.

Equipped with appropiate connectors industryform B, DIN 43650, the coil offers IP 65.