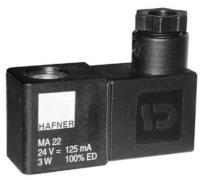

22 mm coils for valves type MH, MNH and MOH; the 22 mm valves programm.

Housing: heat resistant bobbin moulded with 30% glass filled thermoplastic polyester material.

Equipped with appropiate connectors industryform B, DIN 43650, the coil offers IP 65.

Coil types MA 22 L (flying leads version) are not grounded, please take national safety regulations into consideration!

| Туре            | Voltage | Ampere | Power consumption | Connection                       |
|-----------------|---------|--------|-------------------|----------------------------------|
| MA 22 12 DC     | 12 V =  | 250 mA | 3W                | Industryform type B (DIN 436 50) |
| MA 22 24 DC     | 24 V =  | 125 mA | 3W                | Industryform type B (DIN 436 50) |
| MA 22 L7 24 DC  | 24 V =  | 125 mA | 3W                | Flying leeds 700mm               |
| MA 22 48 DC     | 48 V =  | 62 mA  | 3W                | Industryform type B (DIN 436 50) |
| MA 22 55 DC     | 55 V =  | 55 mA  | 3W                | Industryform type B (DIN 436 50) |
| MA 22 L5 55 DC  | 55 V =  | 55 mA  | 3W                | Flying leeds 500mm               |
| MA 22 115 DC    | 115 V = | 26 mA  | 3W                | Industryform type B (DIN 436 50) |
| MA 22 L5 115 DC | 115 V = | 26 mA  | 3W                | Flying leeds 500mm               |
| MA 22 24 AC     | 24 V ~  | 200 mA | 5 VA              | Industryform type B (DIN 436 50) |
| MA 22 48 AC     | 48 V ~  | 100 mA | 5 VA              | Industryform type B (DIN 436 50) |
| MA 22 L7 48 AC  | 48 V ~  | 100 mA | 5 VA              | Flying leeds 700mm               |
| MA 22 96 AC     | 96 V ~  | 50 mA  | 5 VA              | Industryform type B (DIN 436 50) |
| MA 22 110 AC    | 110 V ~ | 45 mA  | 5 VA              | Industryform type B (DIN 436 50) |
| MA 22 L5 110 AC | 110 V ~ | 45 mA  | 5 VA              | Flying leeds 500mm               |
| MA 22 230 AC    | 230 V ~ | 22 mA  | 5 VA              | Industryform type B (DIN 436 50) |
| MA 22 L5 230 AC | 230 V ~ | 22 mA  | 5 VA              | Flying leeds 500mm               |